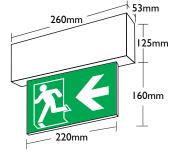

## "CRYSTALITE" Cat. CX-LED-220-P

Directional sign

## **Technical Data**

| Model                 | CX-LED-165-P                                                                                                       | CX-LED-220-P |
|-----------------------|--------------------------------------------------------------------------------------------------------------------|--------------|
|                       | GMS with white powder coating                                                                                      |              |
| Lamp                  | Super Bright LED Line                                                                                              |              |
| Line Voltage          | A/C 220V~240V 50Hz +6%-10%                                                                                         |              |
| Discharge Duration    | 3 Hours                                                                                                            |              |
| Recharge Period       | 12 Hours                                                                                                           |              |
| Battery               | Sealed Ni-cd/ Ni-mh High Temperature Rechargeable Battery 14.4V 800mAh                                             |              |
| Power Consumption     | ~3W                                                                                                                |              |
| Operating Temperature | 0°C - 50°C                                                                                                         |              |
| Compliance            | BS EN 60598-2-22; BS 5266-1; FSD PPA 104A(4 <sup>th</sup> Revision);<br>FSD Code of Practice Clause 5.10 Exit Sign |              |