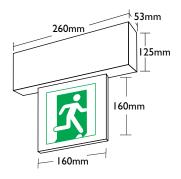

## "CRYSTALITE" Cat. CX-LED-165-P

Graphical symbol exit sign

## "CRYSTALITE" Cat. CX-LED-220-P

Directional sign

## **Technical Data**

| Model                 | CX-LED-165-P                                                                                                       | CX-LED-220-P |
|-----------------------|--------------------------------------------------------------------------------------------------------------------|--------------|
|                       | GMS with white powder coating                                                                                      |              |
| Lamp                  | Super Bright LED Line                                                                                              |              |
| Line Voltage          | A/C 220V~240V 50Hz +6%-10%                                                                                         |              |
| Discharge Duration    | 3 Hours                                                                                                            |              |
| Recharge Period       | 12 Hours                                                                                                           |              |
| Battery               | Sealed Ni-cd/ Ni-mh High Temperature Rechargeable Battery 14.4V 800mAh                                             |              |
| Power Consumption     | ~3W                                                                                                                |              |
| Operating Temperature | 0°C - 50°C                                                                                                         |              |
| Compliance            | BS EN 60598-2-22; BS 5266-1; FSD PPA 104A(4 <sup>th</sup> Revision);<br>FSD Code of Practice Clause 5.10 Exit Sign |              |